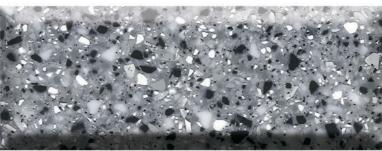

#### **Gravel LXS 240**

Bold and gritty, with a beautiful grey hue. Features black and white highlights and a subtle chrome reflective.