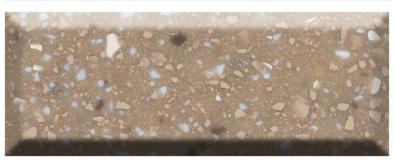

### French Roast LXS 374

Bold, translucent, rich medium brown with black, amber and misty white accents.

Colors in this brochure are representative. Please contact us for samples today, as final product determination must be based on casting in your resin and process.