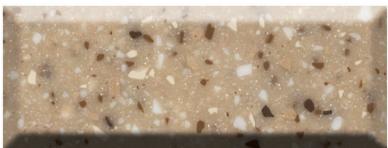

## Peanut Brittle LXS 388

Crisp, clean, golden caramel tone with translucent browns and misty whites.