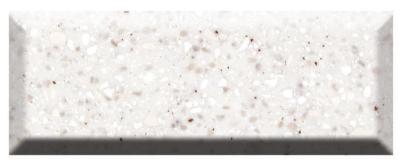

# Tapioca LXS 219

Clean, crisp, textured muted white with soft touches of translucent browns.