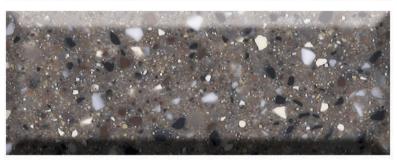

#### **Gravel LXS 240**

Bold and gritty, with a beautiful grey hue. Features black and white highlights and a subtle chrome reflective.