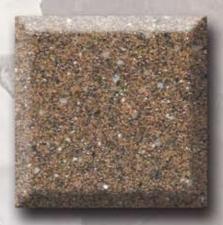

## New Granite Effect 2013

DGE 281 Concrete

SGL 392 Barley

SGA 363 Chestnut

LXS 308 Acorn

SGL 849 Autumn

LXS 394 Canyon

With 8 new colors, The R.J. Marshall DGE, LXS and SGA product lines present a variety of colors and textures for outstanding design.

Create warm tones popular throughout design using LXS 308 Acorn, SGL 392
Barley or LXS 394 Canyon. Get the look of a concrete surface with DGE 281 Concrete or add pigment to the matrix for a colored concrete look, perfect for industrial design. Add a touch of color with the rusty red of LXS 870 Sedona or SGL 849 Autumn. Enhance the look of modern and contemporary design with the deep rich colors of DGE 347 Dark Chocolate or SGA 363 Chestnut.