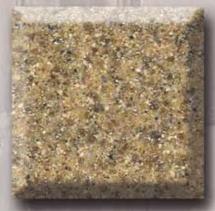

## New Granite Effect 2013

DGE 281 Concrete

SGL 392 Barley

SGA 363 Chestnut

LXS 308 Acorn

SGL 849 Autumn

LXS 394 Canyon

With 8 new colors, The R.J. Marshall DGE, LXS and SGA product lines present a variety of colors and textures for outstanding design.

Create warm tones popular throughout design using LXS 308 Acorn, SGL 392
Barley or LXS 394 Canyon. Get the look of a concrete surface with DGE 281 Concrete or add pigment to the matrix for a colored concrete look, perfect for industrial design. Add a touch of color with the rusty red of LXS 870 Sedona or SGL 849 Autumn. Enhance the look of modern and contemporary design with the deep rich colors of DGE 347 Dark Chocolate or SGA 363 Chestnut.