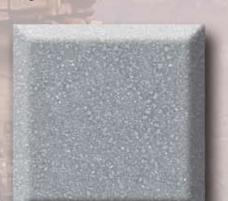

## New Granite Effect 2013

DGE 281 Concrete

SGL 392 Barley

SGA 363 Chestnut

LXS 308 Acorn

SGL 849 Autumn

LXS 394 Canyon

With 8 new colors, The R.J. Marshall DGE, LXS and SGA product lines present a variety of colors and textures for outstanding design.

Create warm tones popular throughout design using LXS 308 Acorn, SGL 392
Barley or LXS 394 Canyon. Get the look of a concrete surface with DGE 281 Concrete or add pigment to the matrix for a colored concrete look, perfect for industrial design. Add a touch of color with the rusty red of LXS 870 Sedona or SGL 849 Autumn. Enhance the look of modern and contemporary design with the deep rich colors of DGE 347 Dark Chocolate or SGA 363 Chestnut.