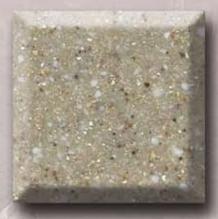

## New Granite Effect 2013

DGE 281 Concrete

SGL 392 Barley

SGA 363 Chestnut

LXS 308 Acorn

SGL 849 Autumn

LXS 394 Canyon

With 8 new colors, The R.J. Marshall DGE, LXS and SGA product lines present a variety of colors and textures for outstanding design.

Create warm tones popular throughout design using LXS 308 Acorn, SGL 392
Barley or LXS 394 Canyon. Get the look of a concrete surface with DGE 281 Concrete or add pigment to the matrix for a colored concrete look, perfect for industrial design. Add a touch of color with the rusty red of LXS 870 Sedona or SGL 849 Autumn. Enhance the look of modern and contemporary design with the deep rich colors of DGE 347 Dark Chocolate or SGA 363 Chestnut.