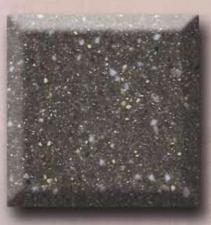

## New Granite Effect 2013

DGE 281 Concrete

SGL 392 Barley

SGA 363 Chestnut

LXS 308 Acorn

SGL 849 Autumn

LXS 394 Canyon

With 8 new colors, The R.J. Marshall DGE, LXS and SGA product lines present a variety of colors and textures for outstanding design.

Create warm tones popular throughout design using LXS 308 Acorn, SGL 392
Barley or LXS 394 Canyon. Get the look of a concrete surface with DGE 281 Concrete or add pigment to the matrix for a colored concrete look, perfect for industrial design. Add a touch of color with the rusty red of LXS 870 Sedona or SGL 849 Autumn. Enhance the look of modern and contemporary design with the deep rich colors of DGE 347 Dark Chocolate or SGA 363 Chestnut.