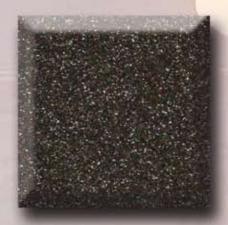

## New Granite Effect 2013

DGE 281 Concrete

SGL 392 Barley

SGA 363 Chestnut

LXS 308 Acorn

SGL 849 Autumn

LXS 394 Canyon

With 8 new colors, The R.J. Marshall DGE, LXS and SGA product lines present a variety of colors and textures for outstanding design.

Create warm tones popular throughout design using LXS 308 Acorn, SGL 392
Barley or LXS 394 Canyon. Get the look of a concrete surface with DGE 281 Concrete or add pigment to the matrix for a colored concrete look, perfect for industrial design. Add a touch of color with the rusty red of LXS 870 Sedona or SGL 849 Autumn. Enhance the look of modern and contemporary design with the deep rich colors of DGE 347 Dark Chocolate or SGA 363 Chestnut.