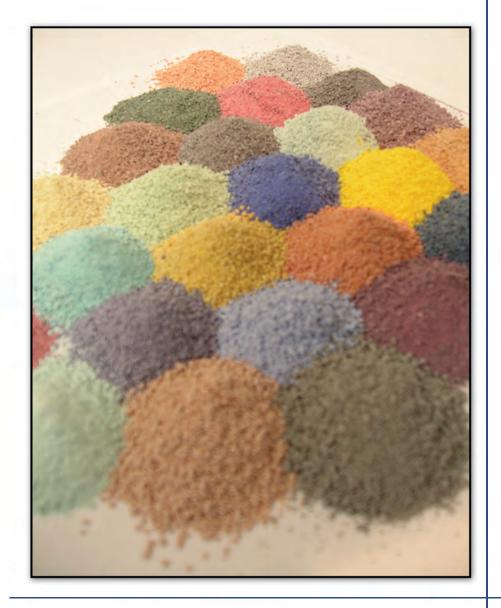

## **SPECTRASAND**

Color accents for flooring products and architectural coatings.

"We Seek to Make Our Customers Successful"

Spectrasand Granules are the individual colors used in decorative coatings applications. Most are available in -18+145 (medium) and -36+145 (small) mesh sizes. These colors can be added in various proportions to add increased density and color.