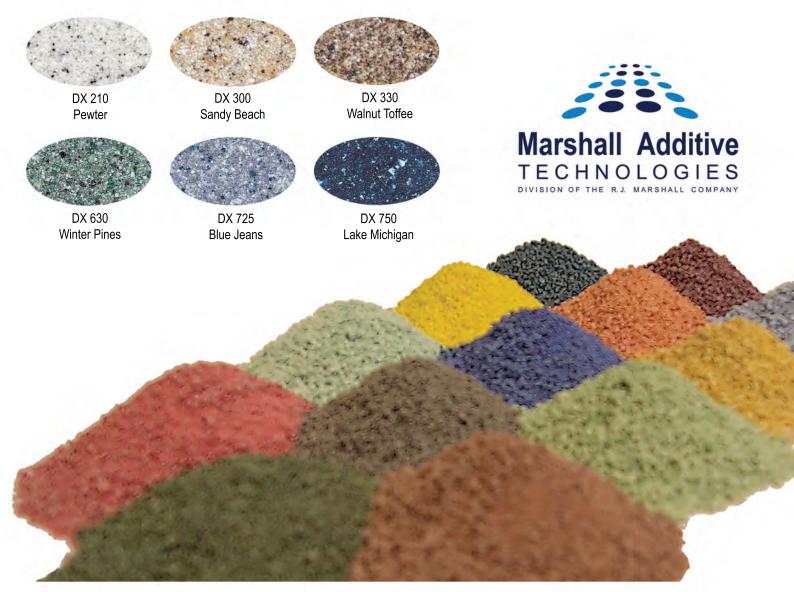

## Color Blends - (DX)

Spectrasand DX color blends offer a pre-blended dry mix of various granule colors and particle distributions for use in flooring and architectural applications. Special blends are also available by request.