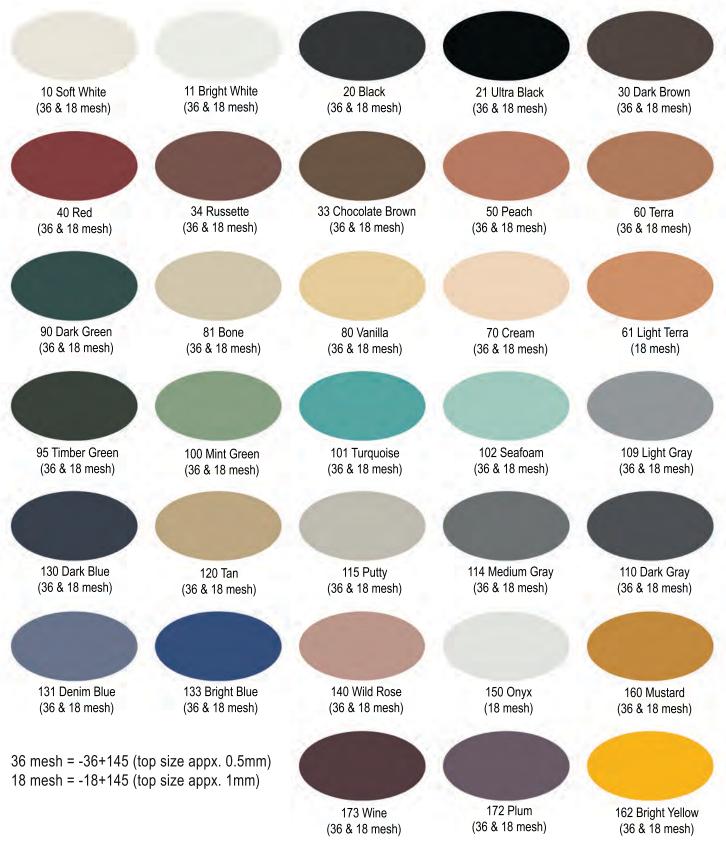

## **Color Guide**

These colors are representative of the granules cast in clear resin. Actual color and granule size will vary.

## **Spectrasand Color Granules Product Information**

All MAT granules are ISO NPG, thermoset, polyester based solid surface granules. They are flame retardant, chemical and stain resistant, heat resistant and UV stable.

Spectrasand Granules are the individual colors used in decorative coatings applications. Most are available in -18+145 (medium) and -36+145 (small) mesh sizes. These colors can be added in various proportions to add increased density and color.