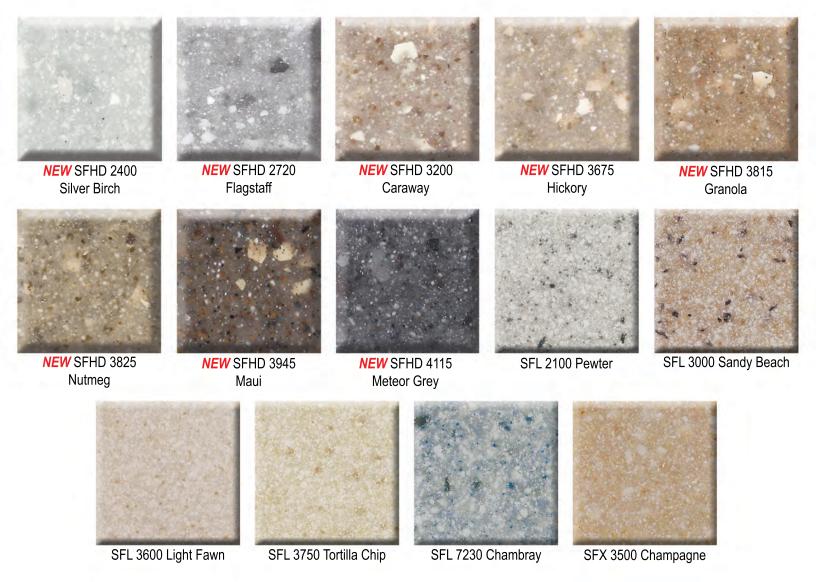

## West Coast Stocking Program

## The R.J. Marshall Company has added 9 colors/textures to inventory at our Valley Springs, California location.

Stone Fill (SFL) & The New Stone Fill HD (SFHD) granite effect materials are designed for casting behind clear gel coat. Stone Fill HD offers a translucent, large aggregate appearance without the gel coat orange peel. Stone Fill HD adds another unique option for marble manufacturers that compliments the already popular Stone Fill line.