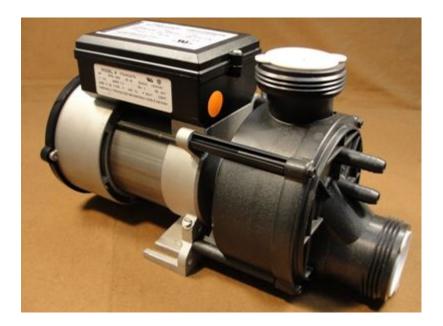

# 001459E Duraflo 7.5 Amp Whirlpool Pump

Powerful, energy-efficient 7.5 Amp pump for 8-10 jet whirlpool systems

### **Key Specifications**

- Amperage 7.5A
- Electrical 115V, 60 Hz
- RPM -
- Controller Pneumatic

The Duraflo<sup>®</sup> Compact<sup>™</sup> Model 001459E Pump is an powerful, yet efficient compact pump design that provides reliable, energyefficient pumping power for up to 8-10 Jet whirlpool systems.

This pump utilizes a UR-approved motor and fully UL-approved pump to provide the safety, reliability and performance you expect of Duraflo<sup>®</sup> pump. The pump is equipped with a 3' (0.9m) power cord as well as a pneumatic controller.