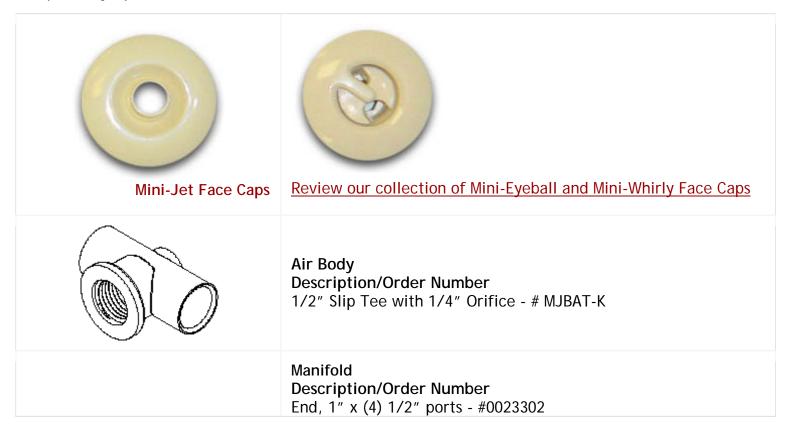

## **Individual Mini-Jet System Components**

You can order these items individually if needed. All Mini-Jet components shown below are common to both the Mini-Eyeball and Mini-Whirly Face Caps styles shown above.

|         | Thru 1-1/2" x (6) 1/2" ports - #0023301<br>1/2" plugs, inverted - #0023300                                       |
|---------|------------------------------------------------------------------------------------------------------------------|
| MJBWE-K | Water Body Choose from Small, Medium or Large.  Description/Order Number 1/2" Elbow with 1/4" Orifice - #MJBWE-K |
| MJBWT-K | 1/2" Tee with 1/4" Orifice - #MJBWT-K  1" Tee with 1/4" Orifice - #MJBWT-9                                       |
|         | Plug<br>1/2", inverted - #0023300                                                                                |
|         | End Manifold<br>1" x (4) 1/2" ports - #0023302                                                                   |
|         | Thru Manifold<br>1-1/2" x (6) 1/2" ports - #0023301                                                              |