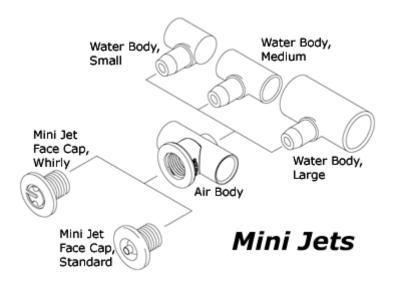

## Mini Jet Assemblies

Note: Mini Jets are applicable only for 1/2" thick tubs, such as acrylic tubs.

Each of the Mini-Jet Assemblies shown below include your choice of Mini-Eyeball or Mini-Whirly Face Cap, plus an Air Body, and choice of Small, Medium or Large Water Body (see illustration at right).

They are widely used in acrylic tub installation to add high value features to an otherwise common whirlpool installation. Mini jets are a perfect touch for adding that elegant look to a simple 6-jet installation. These jets are almost half the size of normal face caps, but provide a soft, relaxing jet stream for the more sensitive areas of the body. They are often installed in groupings to direct water toward a wider area of the body such as the back or the feet.

## Order Information - Complete Mini Jet Assemblies

Note: this group includes both Mini-Eyeball and Mini-Whirly Jet Assemblies

This group includes 1 each of the following components - Face Cap (style and color indicated), Air Body, and the indicated Water Body (Small, Medium or Large).

## **Individual Mini-Jet System Components**

You can order these items individually if needed. All Mini-Jet components shown below are common to both the Mini-Eyeball and Mini-Whirly Face Caps styles shown above.