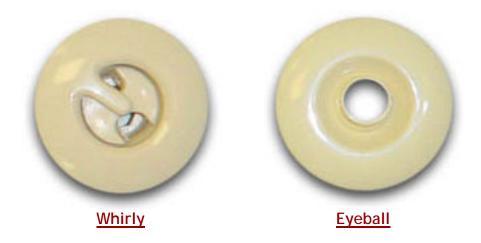

Duraflo Mini Jets are available in two styles - Mini-Eyeball and Mini-Whirly jet styles (shown below):