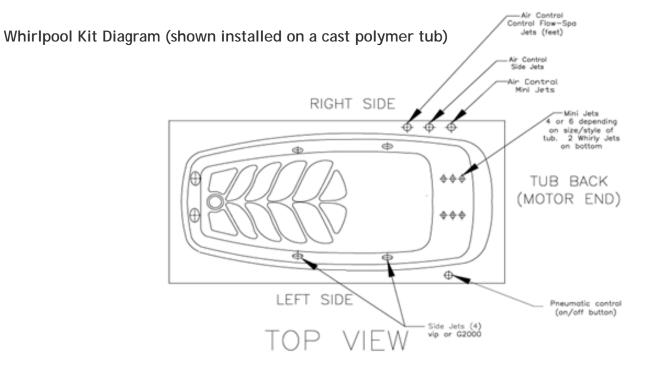

## Premium Whirlpool Kit with more power, and three separate control "zones"

The Duraflo Relax Pak Whirlpool Kit offers customers a sophisticated hydro massage installation, with increased power and controls not found in ordinary whirlpool baths. This kit offers increased jets and power, plus three separate air flow controls to independently control the force for three separate "zones"- the sides, the back and the feet. The system combines a variety of different jets that are appropriate for each zone. Because of the increased flow requirements of this tub, this kit is equipped with a more powerful 7.5 amp pump, as well as 1" hose fittings.

The Relax Pak includes everything required to plumb a tub except the hose and glue. Choose from these available kit configurations:

- Relax Pak Classic White Trim, VIP 3 Jets, medium wall fittings, three (3) Air Flow Controls, and
  (1) Pneumatic On/Off Control, 8-10 Jet Soft Massage 7.5 Amp 115V/60Hz Pump with 1" Diameter Hose Fittings #RP3099M17
- Relax Pak Classic White (CWHT) mixed jet configuration includes VIP 3 Jets (4), Spa Jets (2), Mini Eyeball Jets (4), Mini Whirly Jets (2), Medium Wall Fittings, Air Flow Controls, and Pneumatic On/Off Control, and 8-10 Jet Soft Massage 7.5 Amp 115V/60Hz Pump with 1" Diameter Hose Fittings #RP3099M60