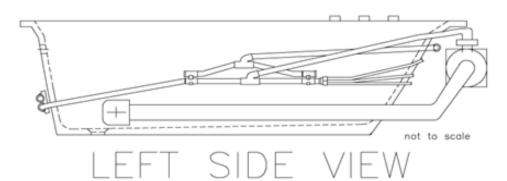

## Premium Whirlpool Kit with more power, and three separate control "zones"

The Duraflo Relax Pak Whirlpool Kit offers customers a sophisticated hydro massage installation, with increased power and controls not found in ordinary whirlpool baths. This kit offers increased jets and power, plus three separate air flow controls to independently control the force for three separate "zones"- the sides, the back and the feet. The system combines a variety of different jets that are appropriate for each zone. Because of the increased flow requirements of this tub, this kit is equipped with a more powerful 7.5 amp pump, as well as 1" hose fittings.

not to scale