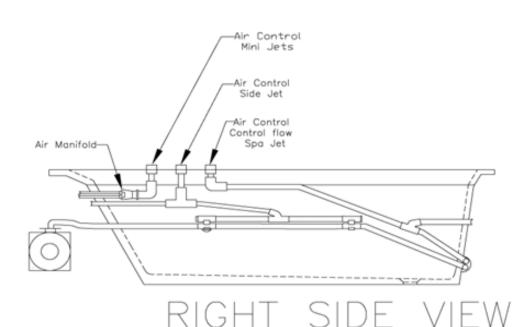

## Premium Whirlpool Kit with more power, and three separate control "zones"

The Duraflo Relax Pak Whirlpool Kit offers customers a sophisticated hydro massage installation, with increased power and controls not found in ordinary whirlpool baths. This kit offers increased jets and power, plus three separate air flow controls to independently control the force for three separate "zones"- the sides, the back and the feet. The system combines a variety of different jets that are appropriate for each zone. Because of the increased flow requirements of this tub, this kit is equipped with a more powerful 7.5 amp pump, as well as 1" hose fittings.

The Relax Pak includes everything required to plumb a tub except the hose and glue. Choose from these available kit configurations:

- Relax Pak Classic White Trim, VIP 3 Jets, medium wall fittings, three (3) Air Flow Controls, and
  (1) Pneumatic On/Off Control, 8-10 Jet Soft Massage 7.5 Amp 115V/60Hz Pump with 1" Diameter Hose Fittings #RP3099M17
- Relax Pak Classic White (CWHT) mixed jet configuration includes VIP 3 Jets (4), Spa Jets (2), Mini Eyeball Jets (4), Mini Whirly Jets (2), Medium Wall Fittings, Air Flow Controls, and Pneumatic On/Off Control, and 8-10 Jet Soft Massage 7.5 Amp 115V/60Hz Pump with 1" Diameter Hose Fittings #RP3099M60