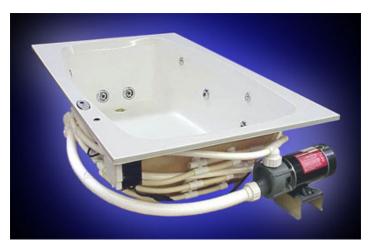

## Premium Whirlpool Kit with more power, and three separate control "zones"

The Duraflo Relax Pak Whirlpool Kit offers customers a sophisticated hydro massage installation, with increased power and controls not found in ordinary whirlpool baths. This kit offers increased jets and power, plus three separate air flow controls to independently control the force for three separate "zones"- the sides, the back and the feet. The system combines a variety of different jets that are appropriate for each zone. Because of the increased flow requirements of this tub, this kit is equipped with a more powerful 7.5 amp pump, as well as 1" hose fittings.