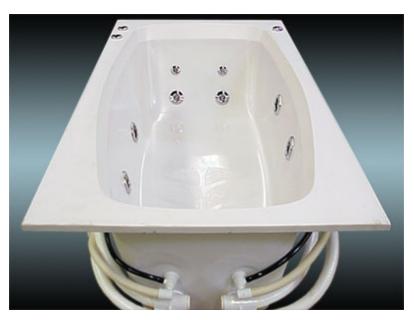

Above - a Soothing Pak Whirlpool Kit installed on a Gruber Mark 23 cast polymer tub.

Note - complete Soothing Econo Paks are available in White only, although some individual components may be available in other colors and finishes. Call your Sales representative at (866) 260-6457 for assistance if you need any color other than white.