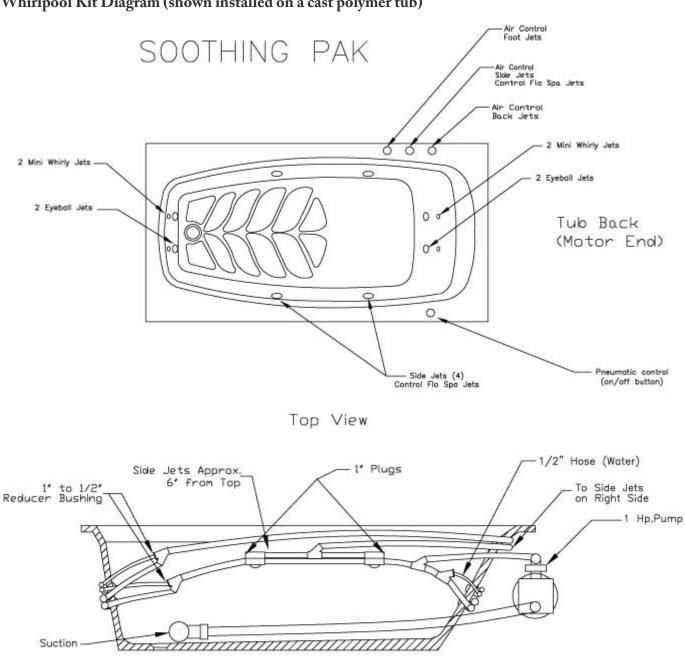

Whirlpool Kit Diagram (shown installed on a cast polymer tub)

The Soothing Pak kit includes three separate air flow controls to **independently control the force for three separate "zones"- the sides, the back and the feet**. The system combines a variety of different jets that are appropriate for each zone. Because of the increased flow requirements of this tub, this kit is equipped with a more powerful 9.5 amp pump (approximately 1 HP), as well as 1" hose system rather than traditional 3/4" hose found in most systems.

## "Soothing Pak" System Components:

- Powerful 8-10 Jet Soft Massage, 9.5 Amp Pump with 1" Hose Fittings (Model 001460E) (1)\*
- VIP 3 Eyeball Jets\* (4)
- Mini Eyeball Jets (2) (requires 1/2" hose)
- Mini Whirly Jets (2) (requires 1/2" hose)
- Control Flow Spa Jets (4)
- Suction (Standard) (1)
- Air Flow Controls (3)
- Pneumatic On/Off Controls (1)
- Manifold (1)
- Assorted Fittings (Tees and Elbows) (1)