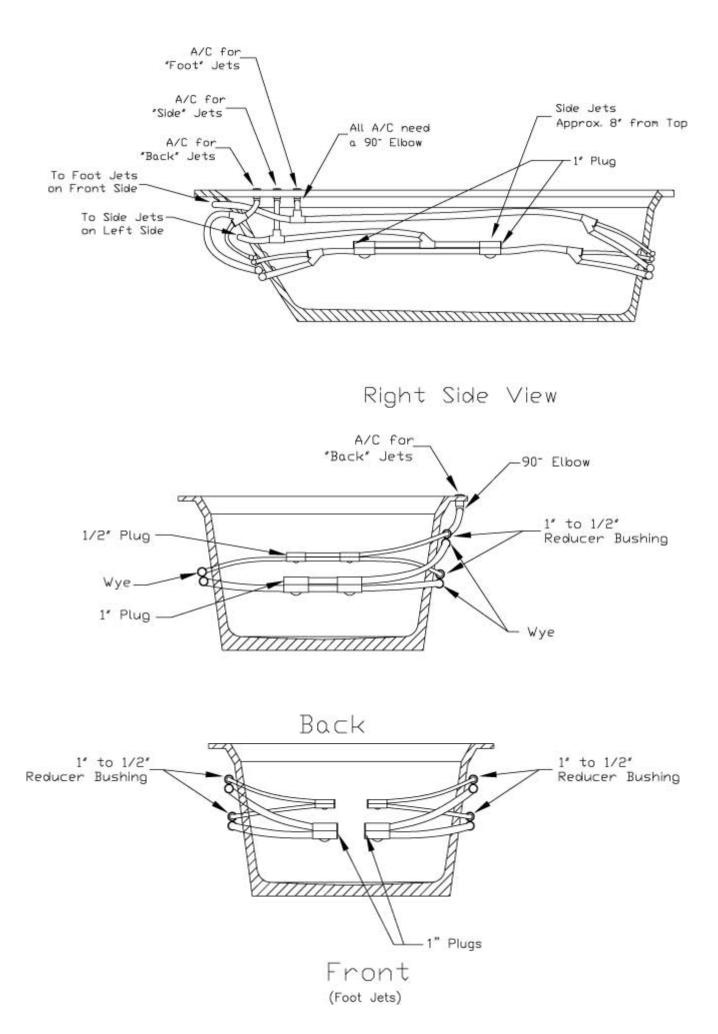

Whirlpool Kit Diagram (shown installed on a cast polymer tub)

The Soothing Pak kit includes three separate air flow controls to **independently control the force for three separate "zones"- the sides, the back and the feet**. The system combines a variety of different jets that are appropriate for each zone. Because of the increased flow requirements of this tub, this kit is equipped with a more powerful 9.5 amp pump (approximately 1 HP), as well as 1" hose system rather than traditional 3/4" hose found in most systems.

## "Soothing Pak" System Components:

- Powerful 8-10 Jet Soft Massage, 9.5 Amp Pump with 1" Hose Fittings (Model 001460E) (1)\*
- VIP 3 Eyeball Jets\* (4)
- Mini Eyeball Jets (2) (requires 1/2" hose)
- Mini Whirly Jets (2) (requires 1/2" hose)
- Control Flow Spa Jets (4)
- Suction (Standard) (1)
- Air Flow Controls (3)
- Pneumatic On/Off Controls (1)
- Manifold (1)
- Assorted Fittings (Tees and Elbows) (1)